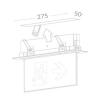

## Performance

| Wattage                     | 3W                            |
|-----------------------------|-------------------------------|
| Rated Supply Voltage        | 210—240 V                     |
| Mains Frequency             | 50/60 Hz                      |
| Visibility                  | 25m                           |
| Light Source                | LED                           |
| Luminance                   | 200-400cdm2                   |
| Testing                     | DALI                          |
| Insulation Class            | Ш                             |
| Operating Temperature       | -10 +35 °C                    |
| Longevity (L70/B10)         | 50,000 hours                  |
| IP Rating                   | IP20                          |
| Mounting Type               | Recessed                      |
| Dimensions (Excluding Sign) | 250 x 194 x 29mm              |
| Material                    | PC/ABS (housing)              |
| Warranty                    | 5 Years                       |
| Certification               | CE, ROHS, ENEC, Kite-<br>mark |