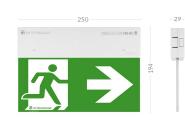

## Performance

| Wattage                     | 3W                            |
|-----------------------------|-------------------------------|
| Rated Supply Voltage        | 210—240 V                     |
| Mains Frequency             | 50/60 Hz                      |
| Visibility                  | 25m                           |
| Light Source                | LED                           |
| Luminance                   | 200-400cdm2                   |
| Testing                     | DALI                          |
| Insulation Class            | Ш                             |
| Operating Temperature       | -10 +35 °C                    |
| Longevity (L70/B10)         | 50,000 hours                  |
| IP Rating                   | IP20                          |
| Mounting Type               | Recessed                      |
| Dimensions (Excluding Sign) | 250 x 194 x 29mm              |
| Material                    | PC/ABS (housing)              |
| Warranty                    | 5 Years                       |
| Certification               | CE, ROHS, ENEC, Kite-<br>mark |